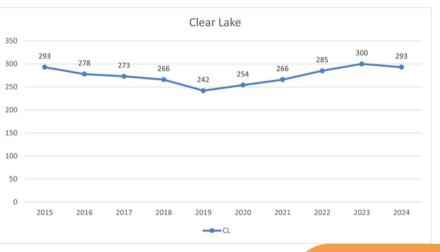

| 159 |
| Non-Binary                                      | 1   |
| African American                                | 7   |
| American Indian<br>or Alaskan Native            | 2   |
| Asian                                           | 3   |
| Hispanic Or<br>Latino                           | 77  |
| Native Hawaiian<br>or Other Pacific<br>Islander | 2   |
| Two or More<br>Races                            | 39  |
| White                                           | 175 |
| ELL                                             | 3   |
| SPED                                            | 70  |



## Quick Facts: Constructed: 1976 Capacity: 400 Current enrollment: 305

#### 2024-25 Projections

Enrollment: **310** Capacity: **76%** 

### Clear Lake enrollment over time



#### **Facilities Info**

16 general classrooms 1 resource room 1 Title room

## Maintenance needs & recent updates

New roofing needed within 5 years Restrooms need updating Boilers need replaced HVAC updated in 2022 Boilers replaced in 2022 Siding dry rot replaced in various spots