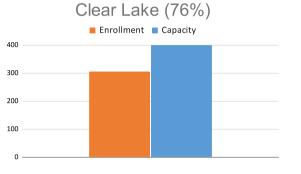

## Quick Facts: Constructed: 1976 Capacity: 400 Current enrollment: 305

#### 2024-25 Projections

Enrollment: **310** Capacity: **76%** 